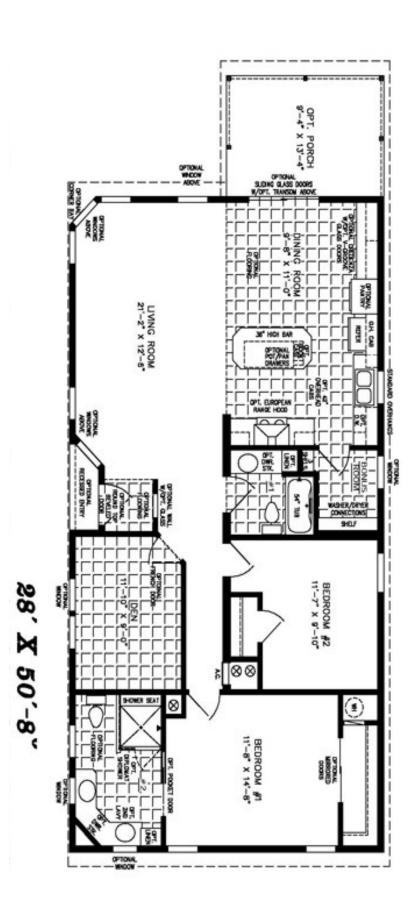

## 221 Forrest Court

**Home size:** 26'8" x 50'8" Square Feet: 1,350 Porch/Extra S/F: 208 Year: 2023 Bedrooms: 2 + Den **Bathrooms:** 2 Furnished: No Flooring: Laminate Wood plank, Tile Laundry: In house Applianc/Equip: Refridge., range, micro, dishwasher Lot Desc: Interior = Lot Size: 4,350 S/F Irrigation Well: Yes Assoc Fee (Optional): \$10.00/yr Monthly Lot Rent: \$724.00 (includes cable, garbage, & amenities)

## The Bayshore