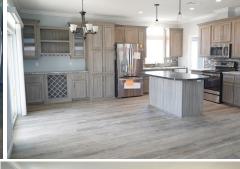

A 55+ Manufactured Housing Community

For

- Brand new home by Jacobsen! The "Bayshore" model 9' flat ceilings
- Laminate wood plank flooring and tile in the bathrooms
- Open/eat-in kitchen with stainless steel appliances
- Large front porch. Perfect for catching the ocean breezes Transom windows above every window.