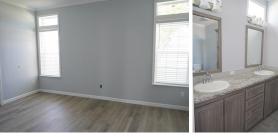

## 221 Forrest Court

**Home size:** 26'8" x 50'8" Square Feet: 1,350 Porch/Extra S/F: 208 Year: 2023 Bedrooms: 2 + Den **Bathrooms:** 2 Furnished: No Flooring: Laminate Wood plank, Tile Laundry: In house Applianc/Equip: Refridge., range, micro, dishwasher Lot Desc: Interior = Lot Size: 4,350 S/F Irrigation Well: Yes Assoc Fee (Optional): \$10.00/yr Monthly Lot Rent: \$724.00 (includes cable, garbage, & amenities)