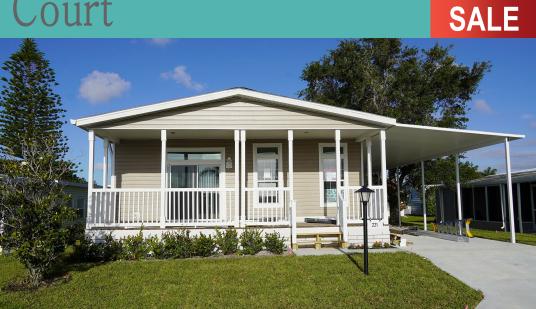

## 221 Forrest Court

**Home size:** 26'8" x 50'8" Square Feet: 1,350 Porch/Extra S/F: 208 Year: 2023 Bedrooms: 2 + Den **Bathrooms:** 2 Furnished: No Flooring: Laminate Wood plank, Tile Laundry: In house Applianc/Equip: Refridge., range, micro, dishwasher Lot Desc: Interior = Lot Size: 4,350 S/F Irrigation Well: Yes Assoc Fee (Optional): \$10.00/yr Monthly Lot Rent: \$724.00 (includes cable, garbage, & amenities)

A 55+ Manufactured Housing Community

For

- Brand new home by Jacobsen! The "Bayshore" model 9' flat ceilings
- Laminate wood plank flooring and tile in the bathrooms
- Open/eat-in kitchen with stainless steel appliances
- Large front porch. Perfect for catching the ocean breezes Transom windows above every window.